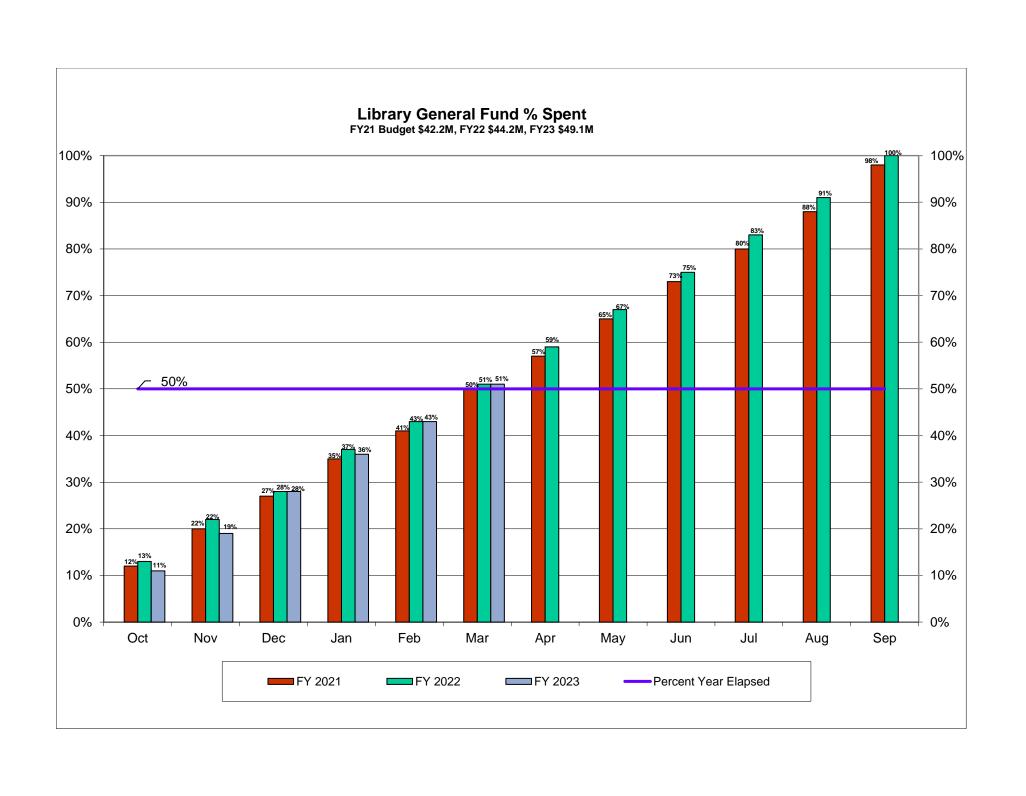

## San Antonio Public Library Monthly Operating Statement October 1, 2022 to March 31, 2023 Percent of FY Elapsed: 50%

| City General Fund-Personnel Services         9,000         9,000         9,000         9,000         9,000         9,000         9,000         9,000         9,000         9,000         9,000         9,000         9,000         9,000         9,000         9,000         9,000         9,000         9,000         9,000         9,000         9,000         9,000         9,000         9,000         9,000         9,000         9,000         9,000         9,000         9,000         9,000         9,000         9,000         9,000         9,000         9,000         9,000         9,000         9,000         9,000         9,000         9,000         9,000         9,000         9,000         9,000         9,000         9,000         9,000         9,000         9,000         9,000         9,000         9,000         9,000         9,000         9,000         9,000         9,000         9,000         9,000         9,000         9,000         9,000         9,000         9,000         9,000         9,000         9,000         9,000         9,000         9,000         9,000         9,000         9,000         9,000         9,000         9,000         9,000         9,000         9,000         9,000         9,000         9,000         9,000                                                                                                                                                                                                                                                                                                                                                                                                                                                                                                                                                                                                                                                                                                                                                                                                                                     |                                         | REVISED<br>Budget<br>FY 2023          | Expended to Date | Encumbered to<br>Date | Remaining<br>Budget                   | % Spent to Date* |
|------------------------------------------------------------------------------------------------------------------------------------------------------------------------------------------------------------------------------------------------------------------------------------------------------------------------------------------------------------------------------------------------------------------------------------------------------------------------------------------------------------------------------------------------------------------------------------------------------------------------------------------------------------------------------------------------------------------------------------------------------------------------------------------------------------------------------------------------------------------------------------------------------------------------------------------------------------------------------------------------------------------------------------------------------------------------------------------------------------------------------------------------------------------------------------------------------------------------------------------------------------------------------------------------------------------------------------------------------------------------------------------------------------------------------------------------------------------------------------------------------------------------------------------------------------------------------------------------------------------------------------------------------------------------------------------------------------------------------------------------------------------------------------------------------------------------------------------------------------------------------------------------------------------------------------------------------------------------------------------------------------------------------------------------------------------------------------------------------------------------------|-----------------------------------------|---------------------------------------|------------------|-----------------------|---------------------------------------|------------------|
| Can Espa Allowance                                                                                                                                                                                                                                                                                                                                                                                                                                                                                                                                                                                                                                                                                                                                                                                                                                                                                                                                                                                                                                                                                                                                                                                                                                                                                                                                                                                                                                                                                                                                                                                                                                                                                                                                                                                                                                                                                                                                                                                                                                                                                                           |                                         |                                       | FY 2023          | FY 2023               | FY 2023                               |                  |
| CA-CHARTON CANADROPE   CA-CHARTON CANADROPE |                                         |                                       |                  |                       |                                       |                  |
| Col Alax Hashber   3.040,255   1.520,127   1.520,128                                                                                                                                                                                                                                                                                                                                                                                                                                                                                                                                                                                                                                                                                                                                                                                                                                                                                                                                                                                                                                                                                                                                                                                                                                                                                                                                                                                                                                                                                                                                                                                                                                                                                                                                                                                                                                                                                                                                                                                                                                                                         |                                         | 18,000                                | 9,000            | -                     | 9,000                                 | 50%              |
| Del Comper Executives                                                                                                                                                                                                                                                                                                                                                                                                                                                                                                                                                                                                                                                                                                                                                                                                                                                                                                                                                                                                                                                                                                                                                                                                                                                                                                                                                                                                                                                                                                                                                                                                                                                                                                                                                                                                                                                                                                                                                                                                                                                                                                        |                                         | -                                     | ·                | -                     |                                       |                  |
| FIGA & Medicare Exp                                                                                                                                                                                                                                                                                                                                                                                                                                                                                                                                                                                                                                                                                                                                                                                                                                                                                                                                                                                                                                                                                                                                                                                                                                                                                                                                                                                                                                                                                                                                                                                                                                                                                                                                                                                                                                                                                                                                                                                                                                                                                                          |                                         |                                       |                  | -                     |                                       | 50%              |
| No. Paych Journs   Sale                                                                                                                                                                                                                                                                                                                                                                                                                                                                                                                                                                                                                                                                                                                                                                                                                                                                                                                                                                                                                                                                                                                                                                                                                                                                                                                                                                                                                                                                                                                                                                                                                                                                                                                                                                                                                                                                                                                                                                                                                                                                                                      | •                                       |                                       |                  |                       |                                       | 97%              |
| Language SMIP Pay   15,000   17,200   10,200   10,200   10,200   10,200   10,200   10,200   10,441   10,441   10,441   10,441   10,441   10,441   10,441   10,441   10,441   10,441   10,441   10,441   10,441   10,441   10,441   10,441   10,441   10,441   10,441   10,441   10,441   10,441   10,441   10,441   10,441   10,441   10,441   10,441   10,441   10,441   10,441   10,441   10,441   10,441   10,441   10,441   10,441   10,441   10,441   10,441   10,441   10,441   10,441   10,441   10,441   10,441   10,441   10,441   10,441   10,441   10,441   10,441   10,441   10,441   10,441   10,441   10,441   10,441   10,441   10,441   10,441   10,441   10,441   10,441   10,441   10,441   10,441   10,441   10,441   10,441   10,441   10,441   10,441   10,441   10,441   10,441   10,441   10,441   10,441   10,441   10,441   10,441   10,441   10,441   10,441   10,441   10,441   10,441   10,441   10,441   10,441   10,441   10,441   10,441   10,441   10,441   10,441   10,441   10,441   10,441   10,441   10,441   10,441   10,441   10,441   10,441   10,441   10,441   10,441   10,441   10,441   10,441   10,441   10,441   10,441   10,441   10,441   10,441   10,441   10,441   10,441   10,441   10,441   10,441   10,441   10,441   10,441   10,441   10,441   10,441   10,441   10,441   10,441   10,441   10,441   10,441   10,441   10,441   10,441   10,441   10,441   10,441   10,441   10,441   10,441   10,441   10,441   10,441   10,441   10,441   10,441   10,441   10,441   10,441   10,441   10,441   10,441   10,441   10,441   10,441   10,441   10,441   10,441   10,441   10,441   10,441   10,441   10,441   10,441   10,441   10,441   10,441   10,441   10,441   10,441   10,441   10,441   10,441   10,441   10,441   10,441   10,441   10,441   10,441   10,441   10,441   10,441   10,441   10,441   10,441   10,441   10,441   10,441   10,441   10,441   10,441   10,441   10,441   10,441   10,441   10,441   10,441   10,441   10,441   10,441   10,441   10,441   10,441   10,441   10,441   10,441   10,441   10,441   10,441   10,441   10,441   10,441   | ·                                       | 1,577,645                             |                  | -                     |                                       | 51%              |
| Use Insurance                                                                                                                                                                                                                                                                                                                                                                                                                                                                                                                                                                                                                                                                                                                                                                                                                                                                                                                                                                                                                                                                                                                                                                                                                                                                                                                                                                                                                                                                                                                                                                                                                                                                                                                                                                                                                                                                                                                                                                                                                                                                                                                |                                         | -                                     | ,                | -                     | ( ' '                                 |                  |
| Overtime Salaries         1,737         39,205         . (37,468)         2           Peros Leave By Bock         198,868         354,865         (155,197)         1           Regular Salaries         20,627,501         10,468,130         . 10,199,371         1           Retirce Payout Sal         2,245,902         . 25,179         . (25,709)         162,840           Retirce Payout Sal         . 2,178,998         1,194,232         . 984,767         162,840           Retirce Payout Sal         . 2,178,998         1,194,232         . 984,767         169,9900           Salary Tumover Targ         (89,9900)         (690,990)                                                                                                                                                                                                                                                                                                                                                                                                                                                                                                                                                                                                                                                                                                                                                                                                                                                                                                                                                                                                                                                                                                                                                                                                                                                                                                                                                                                                                                                                        |                                         |                                       | ·                | -                     |                                       | 49%              |
| Pens Laure Buy Back                                                                                                                                                                                                                                                                                                                                                                                                                                                                                                                                                                                                                                                                                                                                                                                                                                                                                                                                                                                                                                                                                                                                                                                                                                                                                                                                                                                                                                                                                                                                                                                                                                                                                                                                                                                                                                                                                                                                                                                                                                                                                                          |                                         |                                       |                  |                       |                                       | 38%              |
| Regular Salarias   20.027,501   10.489,130   10.159,371                                                                                                                                                                                                                                                                                                                                                                                                                                                                                                                                                                                                                                                                                                                                                                                                                                                                                                                                                                                                                                                                                                                                                                                                                                                                                                                                                                                                                                                                                                                                                                                                                                                                                                                                                                                                                                                                                                                                                                                                                                                                      |                                         |                                       | ·                |                       |                                       | 22579            |
| Reserve COLA                                                                                                                                                                                                                                                                                                                                                                                                                                                                                                                                                                                                                                                                                                                                                                                                                                                                                                                                                                                                                                                                                                                                                                                                                                                                                                                                                                                                                                                                                                                                                                                                                                                                                                                                                                                                                                                                                                                                                                                                                                                                                                                 |                                         |                                       |                  |                       |                                       | 1789             |
| Retires Philh Assess   325,681   102,841   .   102,840   .                                                                                                                                                                                                                                                                                                                                                                                                                                                                                                                                                                                                                                                                                                                                                                                                                                                                                                                                                                                                                                                                                                                                                                                                                                                                                                                                                                                                                                                                                                                                                                                                                                                                                                                                                                                                                                                                                                                                                                                                                                                                   |                                         |                                       | 10,468,130       | -                     |                                       | 519              |
| Retireme Payout Sail Retirement Exp                                                                                                                                                                                                                                                                                                                                                                                                                                                                                                                                                                                                                                                                                                                                                                                                                                                                                                                                                                                                                                                                                                                                                                                                                                                                                                                                                                                                                                                                                                                                                                                                                                                                                                                                                                                                                                                                                                                                                                                                                                                                                          |                                         |                                       | 162 941          |                       |                                       | 50%              |
| Retirement Exp                                                                                                                                                                                                                                                                                                                                                                                                                                                                                                                                                                                                                                                                                                                                                                                                                                                                                                                                                                                                                                                                                                                                                                                                                                                                                                                                                                                                                                                                                                                                                                                                                                                                                                                                                                                                                                                                                                                                                                                                                                                                                                               |                                         | 323,001                               |                  |                       |                                       | 507              |
| Salary Turnover Targ                                                                                                                                                                                                                                                                                                                                                                                                                                                                                                                                                                                                                                                                                                                                                                                                                                                                                                                                                                                                                                                                                                                                                                                                                                                                                                                                                                                                                                                                                                                                                                                                                                                                                                                                                                                                                                                                                                                                                                                                                                                                                                         | •                                       |                                       |                  |                       | , , ,                                 |                  |
| Shift Differential                                                                                                                                                                                                                                                                                                                                                                                                                                                                                                                                                                                                                                                                                                                                                                                                                                                                                                                                                                                                                                                                                                                                                                                                                                                                                                                                                                                                                                                                                                                                                                                                                                                                                                                                                                                                                                                                                                                                                                                                                                                                                                           | · · · · · · · · · · · · · · · · · · ·   |                                       |                  |                       |                                       | 55%              |
| Temps FICA & Medicare                                                                                                                                                                                                                                                                                                                                                                                                                                                                                                                                                                                                                                                                                                                                                                                                                                                                                                                                                                                                                                                                                                                                                                                                                                                                                                                                                                                                                                                                                                                                                                                                                                                                                                                                                                                                                                                                                                                                                                                                                                                                                                        | , ,                                     |                                       |                  |                       | ` '                                   | 0%               |
| Total General Fund Personal Services   29,845,667   14,797,792   15,047,875                                                                                                                                                                                                                                                                                                                                                                                                                                                                                                                                                                                                                                                                                                                                                                                                                                                                                                                                                                                                                                                                                                                                                                                                                                                                                                                                                                                                                                                                                                                                                                                                                                                                                                                                                                                                                                                                                                                                                                                                                                                  |                                         | 19,300                                |                  |                       | , ,                                   | 1029             |
| City General Fund Contractual Services                                                                                                                                                                                                                                                                                                                                                                                                                                                                                                                                                                                                                                                                                                                                                                                                                                                                                                                                                                                                                                                                                                                                                                                                                                                                                                                                                                                                                                                                                                                                                                                                                                                                                                                                                                                                                                                                                                                                                                                                                                                                                       | · · · · · · · · · · · · · · · · · · ·   | -                                     |                  |                       |                                       |                  |
| City General FundContractual Services                                                                                                                                                                                                                                                                                                                                                                                                                                                                                                                                                                                                                                                                                                                                                                                                                                                                                                                                                                                                                                                                                                                                                                                                                                                                                                                                                                                                                                                                                                                                                                                                                                                                                                                                                                                                                                                                                                                                                                                                                                                                                        |                                         |                                       | 133,621          | -                     |                                       | 660%             |
| Adv and Publications         11,950         7,107         - 4,843           Alam and Sec. Serv.         119,297         73,561         11,693         34,043           Binding & Printing         52,585         25,517         7,469         19,99           Cleaning Services         1,239,747         538,881         - 701,066           Computer Software Maint.         558,104         184,873         42,226         369,005           Contractual Services         951,053         483,153         485,792         2,107           Construction Cost         55,386         (55,386)         (55,386)           Credit Card Fees         24,000         6,457         - 17,543           Disposal Services         30,178         14,932         - 175,246           Education - Classees         3,623         1,382         - 2,241           Fees to Prof Contr.         1,241,615         901,889         - 339,826           Freight and Storage         31,817         12,158         - 19,659           Mail and Parcel Post         14,526         24,908         - (10,382)           Mail and Parcel Post         14,526         24,908         - (10,382)           Mail Rep - Currel         3,383         5,466         - (2,09                                                                                                                                                                                                                                                                                                                                                                                                                                                                                                                                                                                                                                                                                                                                                                                                                                                                       | Total General Fund Personal Services    | 29,845,667                            | 14,797,792       | -                     | 15,047,875                            | 50%              |
| Adv and Publications         11,950         7,107         - 4,843           Alam and Sec. Serv.         119,297         73,561         11,693         34,043           Binding & Printing         52,585         25,517         7,469         19,99           Cleaning Services         1,239,747         538,881         - 701,066           Computer Software Maint.         558,104         184,873         42,226         369,005           Contractual Services         951,053         483,153         485,792         2,107           Construction Cost         55,386         (55,386)         (55,386)           Credit Card Fees         24,000         6,457         - 17,543           Disposal Services         30,178         14,932         - 175,246           Education - Classees         3,623         1,382         - 2,241           Fees to Prof Contr.         1,241,615         901,889         - 339,826           Freight and Storage         31,817         12,158         - 19,659           Mail and Parcel Post         14,526         24,908         - (10,382)           Mail and Parcel Post         14,526         24,908         - (10,382)           Mail Rep - Currel         3,383         5,466         - (2,09                                                                                                                                                                                                                                                                                                                                                                                                                                                                                                                                                                                                                                                                                                                                                                                                                                                                       |                                         |                                       |                  |                       |                                       |                  |
| Alarm and Sec. Serv. 1119.297 73.561 11.693 34.043   Binding & Printing                                                                                                                                                                                                                                                                                                                                                                                                                                                                                                                                                                                                                                                                                                                                                                                                                                                                                                                                                                                                                                                                                                                                                                                                                                                                                                                                                                                                                                                                                                                                                                                                                                                                                                                                                                                                                                                                                                                                                                                                                                                      |                                         |                                       |                  |                       |                                       |                  |
| Binding & Printing                                                                                                                                                                                                                                                                                                                                                                                                                                                                                                                                                                                                                                                                                                                                                                                                                                                                                                                                                                                                                                                                                                                                                                                                                                                                                                                                                                                                                                                                                                                                                                                                                                                                                                                                                                                                                                                                                                                                                                                                                                                                                                           |                                         | <u> </u>                              |                  | -                     | ,                                     | 59%              |
| Cleaning Services                                                                                                                                                                                                                                                                                                                                                                                                                                                                                                                                                                                                                                                                                                                                                                                                                                                                                                                                                                                                                                                                                                                                                                                                                                                                                                                                                                                                                                                                                                                                                                                                                                                                                                                                                                                                                                                                                                                                                                                                                                                                                                            |                                         |                                       |                  | ·                     |                                       | 719              |
| Computer Software Maint.         558,104         184,873         4,226         369,005           Contractual Services         951,053         463,153         485,792         2,107           Construction Cost         -         -         55,386         (55,386)           Credit Card Fees         24,000         6,457         -         17,543           Disposal Services         30,178         14,932         -         15,246           Education - Classes         3,623         1,382         -         2,241           Fees to Prof Contr.         1,241,615         901,989         -         339,826           Freight and Storage         31,817         12,158         -         19,659           Mail and Parcel Post         14,526         24,900         -         (10,382)           Maint - Buildings         1,038,850         485,192         362,924         188,733           Maint - M&E         40,420         18,090         2,295         20,035           Maint - Repair Auto         12,595         15,267         -         (2,672)           Membership Dues         15,300         1,910         -         13,399           Other Contract Srvcs         23,000         27,357         -                                                                                                                                                                                                                                                                                                                                                                                                                                                                                                                                                                                                                                                                                                                                                                                                                                                                                                 |                                         |                                       |                  | 7,469                 |                                       | 63%              |
| Contractual Services         951,053         463,153         485,792         2,107           Construction Cost         -         -         55,386         (55,386)           Credit Card Fees         24,000         6,457         -         17,543           Disposal Services         30,178         14,932         -         15,246           Education - Classee         3,623         1,382         -         2,241           Fees to Prof Contr.         1,241,615         901,988         -         2,241           Fees to Prof Contr.         1,241,615         901,988         -         139,659           Mail and Parcel Post         14,526         24,908         -         (10,382)           Mail and Parcel Post         1,308,650         485,192         362,924         188,733           Maint - Buildings         1,338,950         485,192         362,924         188,733           Maint - Repair Auto         12,595         15,267         -         (2,693)           Meint- M&E         40,420         19,090         2,295         20,035           Membership Dues         15,300         1,901         -         13,399           Other Contract Srvcs         23,000         27,357         -                                                                                                                                                                                                                                                                                                                                                                                                                                                                                                                                                                                                                                                                                                                                                                                                                                                                                               |                                         |                                       |                  | -                     |                                       | 43%              |
| Construction Cost         -         55,386         (55,386)           Credit Card Fees         24,000         6,457         -         17,543           Disposal Services         30,178         14,932         -         15,246           Education - Classes         3,623         1,382         -         2,241           Fees to Prof Contr.         1,241,615         901,989         -         333,626           Freight and Storage         31,817         12,158         -         19,659           Mail and Parcel Post         14,526         24,908         -         (10,382)           Maint - Buildings         1,036,850         485,192         362,924         188,733           Maint - Buildings         1,036,850         485,192         362,924         188,733           Maint - Repair Auto         12,595         15,267         -         (2,672)           Membership Dues         15,300         1,901         -         13,399           Other Contract Sives         23,000         27,357         -         (2,672)           Membership Dues         15,300         1,911         -         13,399           Other Contract Sives         23,000         27,357         -         (2,675) <td>·</td> <td></td> <td></td> <td>·</td> <td>-</td> <td>34%</td>                                                                                                                                                                                                                                                                                                                                                                                                                                                                                                                                                                                                                                                                                                                                                                                                                                   | ·                                       |                                       |                  | ·                     | -                                     | 34%              |
| Credit Card Fees         24,000         6,457         -         17,543           Disposal Services         30,178         14,932         -         15,246           Education - Classes         3,623         1,382         -         2,241           Fees to Prof Contr.         1,241,615         901,989         -         339,626           Freight and Storage         31,817         12,158         -         19,659           Mail and Parcel Post         14,526         24,908         -         10,382)           Maint - Buildings         1,036,850         485,192         362,924         188,733           Maint - Rep - Crord         3,393         5,486         -         (2,093)           Maint - Repair Auto         12,585         15,267         -         (2,672)           Membership Dues         15,300         1,901         -         13,399           Other Contract Strvs         23,000         27,357         -         (4,357)           Participation-Booth Fees         -         2,845         -         (2,845)           Public CopyPrint         306,218         121,436         -         184,782           Rental of Equipment         5,000         42,515         -         (37,5                                                                                                                                                                                                                                                                                                                                                                                                                                                                                                                                                                                                                                                                                                                                                                                                                                                                                                |                                         | 951,053                               | 403,153          | ·                     |                                       | 100%             |
| Disposal Services   30,178   14,932   - 15,246                                                                                                                                                                                                                                                                                                                                                                                                                                                                                                                                                                                                                                                                                                                                                                                                                                                                                                                                                                                                                                                                                                                                                                                                                                                                                                                                                                                                                                                                                                                                                                                                                                                                                                                                                                                                                                                                                                                                                                                                                                                                               |                                         | -                                     | -                | 55,386                |                                       |                  |
| Education - Classes         3,623         1,382         -         2,241           Fees to Prof Contr.         1,241,615         901,989         -         339,626           Freight and Storage         31,817         12,158         -         19,659           Mail and Parcel Post         14,526         24,908         -         (10,382)           Maint - Buildings         1,036,850         485,192         362,924         188,733           Maint & Rep - Cmrcl         3,393         5,486         -         (2,093)           Maint - M&E         40,420         18,090         2,295         20,035           Maint - Repair Auto         12,595         15,267         -         (2,672)           Membership Dues         15,300         1,901         -         13,399           Other Contract Srvcs         23,000         27,357         -         (4,357)           Participation-Booth Fees         -         2,845         -         (2,845)           Public Copy/Print         306,218         121,436         -         184,782           Rental Office Equipment         5,000         42,515         -         (37,515)           Rental Office Equipment Services         123,262         9,496         3                                                                                                                                                                                                                                                                                                                                                                                                                                                                                                                                                                                                                                                                                                                                                                                                                                                                                       |                                         |                                       | ·                | -                     |                                       | 27%              |
| Fees to Prof Contr.  1,241,615 901,989 - 339,626 Freight and Storage 31,817 12,158 - 19,659 Mail and Parcel Post 14,526 24,908 - (10,382) Maint - Buildings 1,036,850 485,192 362,924 188,733 Maint & Rep - Cmrcl 3,393 5,486 - (2,093) Maint M&E 40,420 18,090 2,295 20,035 Maint Buildings 15,300 1,901 - 13,399 Other Contract Srvcs 23,000 27,357 - (4,357) Participation-Booth Fees - 2,845 - (2,845) Public Copy/Print 306,218 121,436 - 184,782 Rental Office Equipment 5,000 42,515 - (37,515) Rental Office Equipment 9,000 6,018 - 2,982 Subscriptions to Computer Svcs 123,262 Transportation Fees 123,262 143,262 143,263 140,00 150,263 150,264 110,262 17ansportation Fees 17atel-Official 1,000 1,000 1,000 1,000 1,000 1,000 1,000 1,000 1,000 1,000 1,000 1,000 1,000 1,000 1,000 1,000 1,000 1,000 1,000 1,000 1,000 1,000 1,000 1,000 1,000 1,000 1,000 1,000 1,000 1,000 1,000 1,000 1,000 1,000 1,000 1,000 1,000 1,000 1,000 1,000 1,000 1,000 1,000 1,000 1,000 1,000 1,000 1,000 1,000 1,000 1,000 1,000 1,000 1,000 1,000 1,000 1,000 1,000 1,000 1,000 1,000 1,000 1,000 1,000 1,000 1,000 1,000 1,000 1,000 1,000 1,000 1,000 1,000 1,000 1,000 1,000 1,000 1,000 1,000 1,000 1,000 1,000 1,000 1,000 1,000 1,000 1,000 1,000 1,000 1,000 1,000 1,000 1,000 1,000 1,000 1,000 1,000 1,000 1,000 1,000 1,000 1,000 1,000 1,000 1,000 1,000 1,000 1,000 1,000 1,000 1,000 1,000 1,000 1,000 1,000 1,000 1,000 1,000 1,000 1,000 1,000 1,000 1,000 1,000 1,000 1,000 1,000 1,000 1,000 1,000 1,000 1,000 1,000 1,000 1,000 1,000 1,000 1,000 1,000 1,000 1,000 1,000 1,000 1,000 1,000 1,000 1,000 1,000 1,000 1,000 1,000 1,000 1,000 1,000 1,000 1,000 1,000 1,000 1,000 1,000 1,000 1,000 1,000 1,000 1,000 1,000 1,000 1,000 1,000 1,000 1,000 1,000 1,000 1,000 1,000 1,000 1,000 1,000 1,000 1,000 1,000 1,000 1,000 1,000 1,000 1,000 1,000 1,000 1,000 1,000 1,000 1,000 1,000 1,000 1,000 1,000 1,000 1,000 1,000 1,000 1,000 1,000 1,000 1,000 1,000 1,000 1,000 1,000 1,000 1,000 1,000 1,000 1,000 1,000 1,000 1,000 1,000 1,000 1,000 1,000 1,000 1,000 1,000 1,000 1,000 1,000 1,000   |                                         | · · · · · · · · · · · · · · · · · · · | ·                | -                     |                                       | 49%              |
| Freight and Storage                                                                                                                                                                                                                                                                                                                                                                                                                                                                                                                                                                                                                                                                                                                                                                                                                                                                                                                                                                                                                                                                                                                                                                                                                                                                                                                                                                                                                                                                                                                                                                                                                                                                                                                                                                                                                                                                                                                                                                                                                                                                                                          |                                         |                                       | ·                | -                     |                                       | 38%              |
| Mail and Parcel Post         14,526         24,908         -         (10,382)           Maint - Buildings         1,036,850         485,192         362,924         188,733           Maint - Report Corncl         3,393         5,486         -         (2,093)           Maint - MRE         40,420         18,090         2,295         20,035           Maint - Repair Auto         12,595         15,267         -         (2,672)           Membership Dues         15,300         1,901         -         13,399           Other Contract Srvos         23,000         27,357         -         (4,357)           Participation-Booth Fees         -         2,845         -         (2,845)           Public CopylPrint         306,218         121,436         -         184,782           Rental of Equipment         5,000         42,515         -         (37,515)           Rental Office Equipment         9,000         6,018         -         2,982           Subscriptions to Computer Svcs         297,711         207,356         34,000         56,355           Temporary Services         123,262         9,496         3,504         110,262           Transportation Fees         89,485         50,248                                                                                                                                                                                                                                                                                                                                                                                                                                                                                                                                                                                                                                                                                                                                                                                                                                                                                           |                                         |                                       |                  |                       | •                                     | 73%              |
| Maint - Buildings         1,036,850         485,192         362,924         188,733           Maint & Rep - Cmrcl         3,333         5,486         -         (2,093)           Maint M&E         40,420         18,090         2,295         20,035           Maint Repair Auto         12,595         15,267         -         (2,672)           Membership Dues         15,300         1,901         -         13,399           Other Contract Strvcs         23,000         27,357         -         (4,357)           Participation-Booth Fees         -         2,845         -         (2,845)           Public Copy/Print         306,218         121,436         -         184,782           Rental Office Equipment         5,000         42,515         -         (37,515)           Rental Office Equipment         9,000         6,018         -         2,982           Subscriptions to Computer Svcs         297,711         207,356         34,000         56,355           Temporary Services         123,262         9,496         3,504         110,262           Transportation Fees         89,485         50,248         -         39,237           Travel-Official         1,000         3,568 <th< td=""><td>3</td><td></td><td></td><td></td><td>•</td><td>171%</td></th<>                                                                                                                                                                                                                                                                                                                                                                                                                                                                                                                                                                                                                                                                                                                                                                                                                       | 3                                       |                                       |                  |                       | •                                     | 171%             |
| Maint & Rep - Cmrcl         3,393         5,486         -         (2,093)           Maint - M&E         40,420         18,090         2,295         20,035           Maint - Repair Auto         12,595         15,267         -         (2,672)           Membership Dues         15,300         1,901         -         13,399           Other Contract Srvcs         23,000         27,357         -         (4,357)           Participation-Booth Fees         -         2,845         -         (2,845)           Public Copy/Print         306,218         121,436         -         184,782           Rental Office Equipment         5,000         42,515         -         (37,515)           Rental Office Equipment         9,000         6,018         -         2,982           Subscriptions to Computer Svcs         297,711         207,356         34,000         56,355           Temporary Services         123,262         9,496         3,504         110,262           Trasportation Fees         89,485         50,248         -         39,237           Travel-Official         1,000         3,568         -         (2,568)           Total General Fund Contractual Services         6,241,729                                                                                                                                                                                                                                                                                                                                                                                                                                                                                                                                                                                                                                                                                                                                                                                                                                                                                                   |                                         |                                       |                  |                       | , , ,                                 | 82%              |
| Maint M&E       40,420       18,090       2,295       20,035         Maint Repair Auto       12,595       15,267       -       (2,672)         Membership Dues       15,300       1,901       -       13,399         Other Contract Srvcs       23,000       27,357       -       (4,357)         Participation-Booth Fees       -       2,845       -       (2,845)         Public Copy/Print       306,218       121,436       -       184,782         Rental of Equipment       5,000       42,515       -       (37,515)         Rental Office Equipment       9,000       6,018       -       2,982         Subscriptions to Computer Svcs       297,711       207,356       34,000       56,355         Temporary Services       123,262       9,496       3,504       110,262         Transportation Fees       89,485       50,248       -       39,237         Travel-Official       1,000       3,568       -       (2,568)         City General Fund Contractual Services       6,241,729       3,251,493       967,290       2,022,945         City General Fund-Commodities         City General Fund-Commodities       -       -       2,04<                                                                                                                                                                                                                                                                                                                                                                                                                                                                                                                                                                                                                                                                                                                                                                                                                                                                                                                                                                   | <u> </u>                                |                                       |                  | -                     | · · · · · · · · · · · · · · · · · · · | 1629             |
| Maint Repair Auto         12,595         15,267         - (2,672)           Membership Dues         15,300         1,901         - 13,399           Other Contract Srvcs         23,000         27,357         - (4,357)           Participation-Booth Fees         - 2,845         - (2,845)           Public Copy/Print         306,218         121,436         - 184,782           Rental of Equipment         5,000         42,515         - (37,515)           Rental Office Equipment         9,000         6,018         - 2,982           Subscriptions to Computer Svcs         297,711         207,356         34,000         56,355           Temporary Services         123,262         9,496         3,504         110,262           Transportation Fees         89,485         50,248         - 39,237           Travel-Official         1,000         3,568         - (2,568)           Total General Fund Contractual Services         6,241,729         3,251,493         967,290         2,022,945           City General Fund-Commodities           Clothing and Linen         6,092         6,440         2,701         (3,048)           Computer Software         18,300         9,817         - 8,483           Expense All                                                                                                                                                                                                                                                                                                                                                                                                                                                                                                                                                                                                                                                                                                                                                                                                                                                                           | ·                                       |                                       |                  | 2.295                 | , ,                                   | 50%              |
| Membership Dues         15,300         1,901         -         13,399           Other Contract Srvcs         23,000         27,357         -         (4,357)           Participation-Booth Fees         -         2,845         -         (2,845)           Public Copy/Print         306,218         121,436         -         184,782           Rental Of Equipment         5,000         42,515         -         (37,515)           Rental Office Equipment         9,000         6,018         -         2,982           Subscriptions to Computer Svcs         297,711         207,356         34,000         56,355           Temporary Services         123,262         9,496         3,504         110,262           Transportation Fees         89,485         50,248         -         39,237           Travel-Official         1,000         3,568         -         (2,568)           Total General Fund Contractual Services         6,241,729         3,251,493         967,290         2,022,945           City General Fund-Commodities           City General Fund-Commodities           Clothing and Linen         6,092         6,440         2,701         (3,048)           Computer Software         18                                                                                                                                                                                                                                                                                                                                                                                                                                                                                                                                                                                                                                                                                                                                                                                                                                                                                               |                                         |                                       |                  |                       | •                                     | 1219             |
| Other Contract Srvcs         23,000         27,357         - (4,357)           Participation-Booth Fees         - 2,845         - (2,845)           Public Copy/Print         306,218         121,436         - 184,782           Rental of Equipment         5,000         42,515         - (37,515)           Rental Office Equipment         9,000         6,018         - 2,982           Subscriptions to Computer Svcs         297,711         207,356         34,000         56,355           Temporary Services         123,262         9,496         3,504         110,262           Transportation Fees         89,485         50,248         - 39,237           Travel-Official         1,000         3,568         - (2,568)           Total General Fund Contractual Services         6,241,729         3,251,493         967,290         2,022,945           City General Fund-Commodities           Clothing and Linen         6,092         6,440         2,701         (3,048)           Computer Software         18,300         9,817         - 8,483           Expense Allowance         1,000         - 2,3535         - (23,535)           Janitorial Supplies         36,452         24,899         556         10,997                                                                                                                                                                                                                                                                                                                                                                                                                                                                                                                                                                                                                                                                                                                                                                                                                                                                                |                                         |                                       |                  | -                     |                                       | 12%              |
| Participation-Booth Fees - 2,845 - (2,845) Public Copy/Print 306,218 121,436 - 184,782 Rental of Equipment 5,000 42,515 - (37,515) Rental Office Equipment 9,000 6,018 - 2,982 Subscriptions to Computer Svcs 297,711 207,356 34,000 56,355 Temporary Services 123,262 9,496 3,504 110,262 Transportation Fees 8,9485 50,248 - 39,237 Travel-Official 1,000 3,568 - (2,568)  Total General Fund Contractual Services 6,241,729 3,251,493 967,290 2,022,945  City General Fund-Commodities 6,092 6,440 2,701 (3,048) Computer Software 18,300 9,817 - 8,483 Expense Allowance 1,000 - 1,000 Food - 23,535 - (23,535) Janitorial Supplies 36,452 24,899 556 10,997 Library Materials 195,057 26,215 2,720 166,122 Library Resources 6,701,721 2,973,010 191,712 3,536,999                                                                                                                                                                                                                                                                                                                                                                                                                                                                                                                                                                                                                                                                                                                                                                                                                                                                                                                                                                                                                                                                                                                                                                                                                                                                                                                                                      | ,                                       |                                       |                  | -                     | •                                     | 1199             |
| Public Copy/Print         306,218         121,436         -         184,782           Rental of Equipment         5,000         42,515         -         (37,515)           Rental Office Equipment         9,000         6,018         -         2,982           Subscriptions to Computer Svcs         297,711         207,356         34,000         56,355           Temporary Services         123,262         9,496         3,504         110,262           Transportation Fees         89,485         50,248         -         39,237           Travel-Official         1,000         3,568         -         (2,568)           Total General Fund Contractual Services         6,241,729         3,251,493         967,290         2,022,945           City General Fund-Commodities           City General Fund-Commodities <td< td=""><td>Participation-Booth Fees</td><td>· · · · · · · · · · · · · · · · · · ·</td><td>2 845</td><td>_</td><td></td><td></td></td<>                                                                                                                                                                                                                                                                                                                                                                                                                                                                                                                                                                                                                                                                                                                                                                                                              | Participation-Booth Fees                | · · · · · · · · · · · · · · · · · · · | 2 845            | _                     |                                       |                  |
| Rental of Equipment         5,000         42,515         -         (37,515)           Rental Office Equipment         9,000         6,018         -         2,982           Subscriptions to Computer Svcs         297,711         207,356         34,000         56,355           Temporary Services         123,262         9,496         3,504         110,262           Transportation Fees         89,485         50,248         -         39,237           Travel-Official         1,000         3,568         -         (2,568)           Total General Fund Contractual Services           6,241,729         3,251,493         967,290         2,022,945           City General FundCommodities           Clothing and Linen         6,092         6,440         2,701         (3,048)           Computer Software         18,300         9,817         -         8,483           Expense Allowance         1,000         -         -         1,000           Food         -         23,535         -         (23,535)           Janitorial Supplies         36,452         24,899         556         10,997           Library Materials         195,057         26,215         2,720         166,122                                                                                                                                                                                                                                                                                                                                                                                                                                                                                                                                                                                                                                                                                                                                                                                                                                                                                                               | ·                                       | 306.218                               |                  | -                     |                                       | 40%              |
| Rental Office Equipment         9,000         6,018         -         2,982           Subscriptions to Computer Svcs         297,711         207,356         34,000         56,355           Temporary Services         123,262         9,496         3,504         110,262           Transportation Fees         89,485         50,248         -         39,237           Travel-Official         1,000         3,568         -         (2,568)           Total General Fund Contractual Services         6,241,729         3,251,493         967,290         2,022,945           City General FundCommodities                                                                                                                                                                                                                                                                                                                                                                                                                                                                                                                                                                                                                                                                                                                                                                                                                                                                                                                                                                                   | 1.1                                     |                                       |                  | -                     |                                       | 850%             |
| Subscriptions to Computer Svcs         297,711         207,356         34,000         56,355           Temporary Services         123,262         9,496         3,504         110,262           Transportation Fees         89,485         50,248         -         39,237           Travel-Official         1,000         3,568         -         (2,568)           Total General Fund Contractual Services         6,241,729         3,251,493         967,290         2,022,945           City General Fund-Commodities           Clothing and Linen         6,092         6,440         2,701         (3,048)           Computer Software         18,300         9,817         -         8,483           Expense Allowance         1,000         -         -         1,000           Food         -         23,535         -         (23,535)           Janitorial Supplies         36,452         24,899         556         10,997           Library Materials         195,057         26,215         2,720         166,122           Library Resources         6,701,721         2,973,010         191,712         3,536,999                                                                                                                                                                                                                                                                                                                                                                                                                                                                                                                                                                                                                                                                                                                                                                                                                                                                                                                                                                                          | , ,                                     |                                       |                  | -                     |                                       | 67%              |
| Temporary Services   123,262   9,496   3,504   110,262     Transportation Fees   89,485   50,248   - 39,237     Travel-Official   1,000   3,568   - (2,568)     Total General Fund Contractual Services   6,241,729   3,251,493   967,290   2,022,945     City General Fund-Commodities                                                                                                                                                                                                                                                                                                                                                                                                                                                                                                                                                                                                                                                                                                                                                                                                                                                                                                                                                                                                                                                                                                                                                                                                                                                                                                                                                                                                                                                                                                                                                                                                                                                                                                                                                                                                                                      |                                         |                                       |                  | 34,000                |                                       | 819              |
| Transportation Fees         89,485         50,248         -         39,237           Travel-Official         1,000         3,568         -         (2,568)           Total General Fund Contractual Services         6,241,729         3,251,493         967,290         2,022,945           City General FundCommodities           Clothing and Linen         6,092         6,440         2,701         (3,048)           Computer Software         18,300         9,817         -         8,483           Expense Allowance         1,000         -         -         1,000           Food         -         23,535         -         (23,535)           Janitorial Supplies         36,452         24,899         556         10,997           Library Materials         195,057         26,215         2,720         166,122           Library Resources         6,701,721         2,973,010         191,712         3,536,999                                                                                                                                                                                                                                                                                                                                                                                                                                                                                                                                                                                                                                                                                                                                                                                                                                                                                                                                                                                                                                                                                                                                                                                           |                                         |                                       |                  | ·                     |                                       | 119              |
| Total General Fund Contractual Services         6,241,729         3,251,493         967,290         2,022,945           City General FundCommodities           Clothing and Linen         6,092         6,440         2,701         (3,048)           Computer Software         18,300         9,817         -         8,483           Expense Allowance         1,000         -         -         1,000           Food         -         23,535         -         (23,535)           Janitorial Supplies         36,452         24,899         556         10,997           Library Materials         195,057         26,215         2,720         166,122           Library Resources         6,701,721         2,973,010         191,712         3,536,999                                                                                                                                                                                                                                                                                                                                                                                                                                                                                                                                                                                                                                                                                                                                                                                                                                                                                                                                                                                                                                                                                                                                                                                                                                                                                                                                                                |                                         | 89,485                                | 50,248           | -                     | 39,237                                | 569              |
| Total General Fund Contractual Services         6,241,729         3,251,493         967,290         2,022,945           City General FundCommodities           Clothing and Linen         6,092         6,440         2,701         (3,048)           Computer Software         18,300         9,817         -         8,483           Expense Allowance         1,000         -         -         1,000           Food         -         23,535         -         (23,535)           Janitorial Supplies         36,452         24,899         556         10,997           Library Materials         195,057         26,215         2,720         166,122           Library Resources         6,701,721         2,973,010         191,712         3,536,999                                                                                                                                                                                                                                                                                                                                                                                                                                                                                                                                                                                                                                                                                                                                                                                                                                                                                                                                                                                                                                                                                                                                                                                                                                                                                                                                                                |                                         | 1,000                                 |                  | -                     | (2,568)                               | 3579             |
| Clothing and Linen         6,092         6,440         2,701         (3,048)           Computer Software         18,300         9,817         -         8,483           Expense Allowance         1,000         -         -         1,000           Food         -         23,535         -         (23,535)           Janitorial Supplies         36,452         24,899         556         10,997           Library Materials         195,057         26,215         2,720         166,122           Library Resources         6,701,721         2,973,010         191,712         3,536,999                                                                                                                                                                                                                                                                                                                                                                                                                                                                                                                                                                                                                                                                                                                                                                                                                                                                                                                                                                                                                                                                                                                                                                                                                                                                                                                                                                                                                                                                                                                               | Total General Fund Contractual Services | 6,241,729                             | 3,251,493        | 967,290               | 2,022,945                             | 68%              |
| Clothing and Linen         6,092         6,440         2,701         (3,048)           Computer Software         18,300         9,817         -         8,483           Expense Allowance         1,000         -         -         1,000           Food         -         23,535         -         (23,535)           Janitorial Supplies         36,452         24,899         556         10,997           Library Materials         195,057         26,215         2,720         166,122           Library Resources         6,701,721         2,973,010         191,712         3,536,999                                                                                                                                                                                                                                                                                                                                                                                                                                                                                                                                                                                                                                                                                                                                                                                                                                                                                                                                                                                                                                                                                                                                                                                                                                                                                                                                                                                                                                                                                                                               |                                         |                                       |                  |                       |                                       |                  |
| Computer Software         18,300         9,817         -         8,483           Expense Allowance         1,000         -         -         1,000           Food         -         23,535         -         (23,535)           Janitorial Supplies         36,452         24,899         556         10,997           Library Materials         195,057         26,215         2,720         166,122           Library Resources         6,701,721         2,973,010         191,712         3,536,999                                                                                                                                                                                                                                                                                                                                                                                                                                                                                                                                                                                                                                                                                                                                                                                                                                                                                                                                                                                                                                                                                                                                                                                                                                                                                                                                                                                                                                                                                                                                                                                                                      | City General FundCommodities            |                                       |                  |                       |                                       |                  |
| Expense Allowance         1,000         -         -         1,000           Food         -         23,535         -         (23,535)           Janitorial Supplies         36,452         24,899         556         10,997           Library Materials         195,057         26,215         2,720         166,122           Library Resources         6,701,721         2,973,010         191,712         3,536,999                                                                                                                                                                                                                                                                                                                                                                                                                                                                                                                                                                                                                                                                                                                                                                                                                                                                                                                                                                                                                                                                                                                                                                                                                                                                                                                                                                                                                                                                                                                                                                                                                                                                                                       | Clothing and Linen                      | 6,092                                 | 6,440            | 2,701                 | (3,048)                               | 1509             |
| Food         -         23,535         -         (23,535)           Janitorial Supplies         36,452         24,899         556         10,997           Library Materials         195,057         26,215         2,720         166,122           Library Resources         6,701,721         2,973,010         191,712         3,536,999                                                                                                                                                                                                                                                                                                                                                                                                                                                                                                                                                                                                                                                                                                                                                                                                                                                                                                                                                                                                                                                                                                                                                                                                                                                                                                                                                                                                                                                                                                                                                                                                                                                                                                                                                                                   | Computer Software                       | 18,300                                | 9,817            | -                     | 8,483                                 | 54%              |
| Janitorial Supplies         36,452         24,899         556         10,997           Library Materials         195,057         26,215         2,720         166,122           Library Resources         6,701,721         2,973,010         191,712         3,536,999                                                                                                                                                                                                                                                                                                                                                                                                                                                                                                                                                                                                                                                                                                                                                                                                                                                                                                                                                                                                                                                                                                                                                                                                                                                                                                                                                                                                                                                                                                                                                                                                                                                                                                                                                                                                                                                      | Expense Allowance                       | 1,000                                 | -                | -                     | 1,000                                 | 09               |
| Library Materials         195,057         26,215         2,720         166,122           Library Resources         6,701,721         2,973,010         191,712         3,536,999                                                                                                                                                                                                                                                                                                                                                                                                                                                                                                                                                                                                                                                                                                                                                                                                                                                                                                                                                                                                                                                                                                                                                                                                                                                                                                                                                                                                                                                                                                                                                                                                                                                                                                                                                                                                                                                                                                                                             |                                         | -                                     | 23,535           | -                     | (23,535)                              |                  |
| Library Resources 6,701,721 2,973,010 191,712 3,536,999                                                                                                                                                                                                                                                                                                                                                                                                                                                                                                                                                                                                                                                                                                                                                                                                                                                                                                                                                                                                                                                                                                                                                                                                                                                                                                                                                                                                                                                                                                                                                                                                                                                                                                                                                                                                                                                                                                                                                                                                                                                                      | Janitorial Supplies                     |                                       |                  | 556                   |                                       | 709              |
|                                                                                                                                                                                                                                                                                                                                                                                                                                                                                                                                                                                                                                                                                                                                                                                                                                                                                                                                                                                                                                                                                                                                                                                                                                                                                                                                                                                                                                                                                                                                                                                                                                                                                                                                                                                                                                                                                                                                                                                                                                                                                                                              | •                                       |                                       |                  |                       |                                       | 159              |
| M&R Material Bldg/Imp   63,281   21.404   1.390   40.487                                                                                                                                                                                                                                                                                                                                                                                                                                                                                                                                                                                                                                                                                                                                                                                                                                                                                                                                                                                                                                                                                                                                                                                                                                                                                                                                                                                                                                                                                                                                                                                                                                                                                                                                                                                                                                                                                                                                                                                                                                                                     |                                         |                                       |                  |                       |                                       | 479              |
| M&R Material Mach/Eq 28,608 3,493 - 25,115                                                                                                                                                                                                                                                                                                                                                                                                                                                                                                                                                                                                                                                                                                                                                                                                                                                                                                                                                                                                                                                                                                                                                                                                                                                                                                                                                                                                                                                                                                                                                                                                                                                                                                                                                                                                                                                                                                                                                                                                                                                                                   | M&R Material Bldg/Imp                   | 63,281                                | 21,404           | 1,390                 |                                       | 36°              |